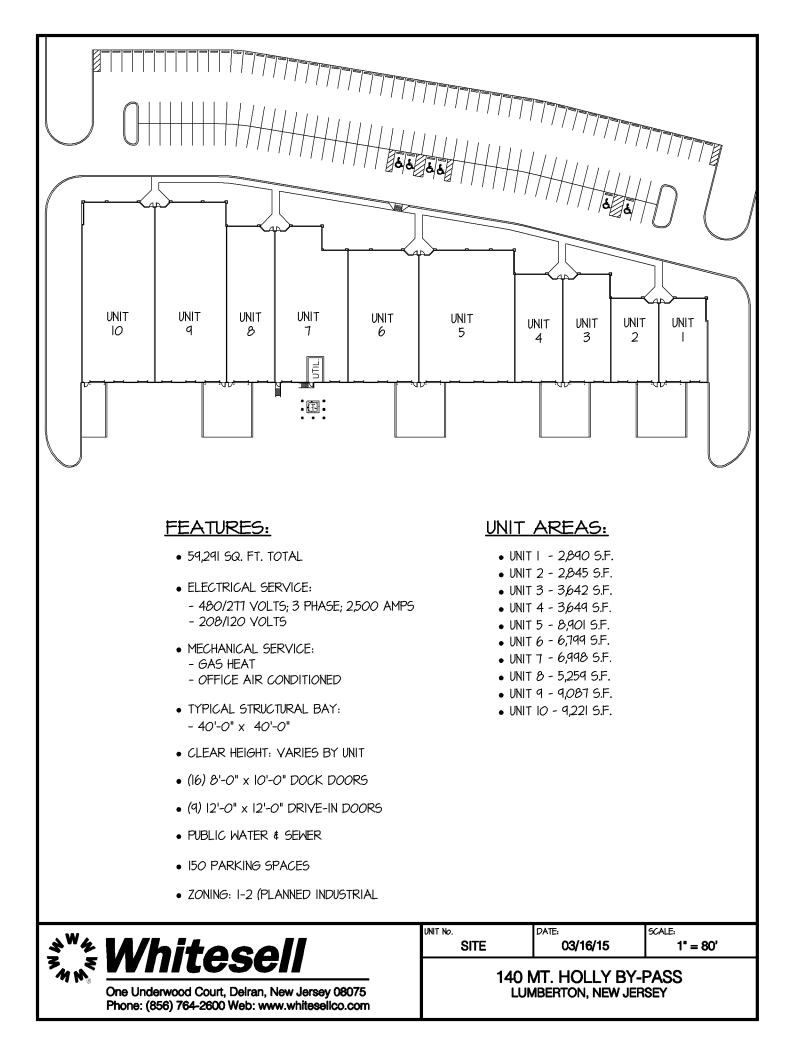

## 140 MOUNT HOLLY BY-PASS LUMBERTON, NEW JERSEY

| LOCATION:      | 140 Mount Holly Bypass<br>Lumberton, New Jersey       |
|----------------|-------------------------------------------------------|
| BUILDING TYPE: | Multi-Tenant Industrial Building.                     |
| SIZE:          | 59,291 square feet.                                   |
| CLEAR HEIGHT:  | Varies by unit.                                       |
| BAY SIZE:      | 40' x 40'.                                            |
| CONSTRUCTION:  | Steel frame, masonry with insulated metal panels.     |
| ROOF TYPE:     | Rubber.                                               |
| LOADING:       | 16 8' x 10' Dock Doors.   9 12' x 12' Drive-In Doors. |
| POWER:         | 277/480 volts; 120/208 volts – 3 phase-2,500 amps.    |
| HVAC:          | Gas heat.<br>Office air conditioned.                  |
| PARKING:       | 141 car parking spaces.                               |